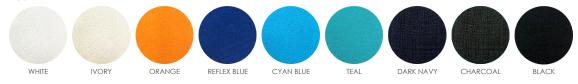

# **LUSTALINE** - 331

## FABRIC CODE: 331 COMPOSITION: 65% POLYESTER 35% VISCOSE

Medium weight, high durable. Machine washable, warm iron for easy wear and care.