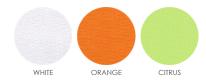

### **SORRENTO TWILL - 523**

### FABRIC CODE: 523 COMPOSITION: 100% POLYESTER

Medium weight, soft handle for ultimate comfort. Machine washable, quick dry, warm iron for easy wear and care.