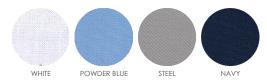

## **STRETCH LUSTALINE - 394**

# FABRIC CODE: 394 COMPOSITION: POLYESTER/VISCOSE

Medium weight, soft handle mechanical stretch for ultimate comfort. Machine washable, warm iron for easy wear and care.