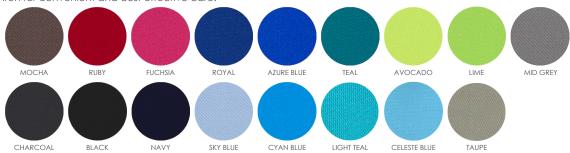

#### SAN MARINO - 352

### FABRIC CODE: 352 COMPOSITION: 100% POLYESTER MICROFIBRE

A medium weight soft handle MECHANICAL STRETCH for ease of movement & comfort. Machine washable, cool iron for convenient and cost effective care.